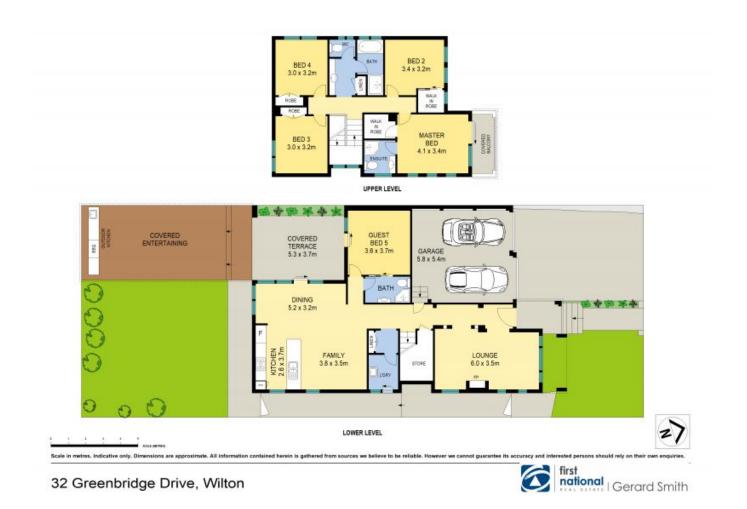

An amazing position conveniently located across the road from Wilton Public School and an easy walk to Wilton Plaza, Medical centres, childcare and golf course.

- Immaculate 5 bedroom home on a superb block

- Stunning kitchen with Caesarstone bench tops, stainless steel appliances and gas cooking

- Formal lounge with cosy fireplace plus open plan family, living and dining
- Master suite consists of ensuite, walk-in robe and private balcony
- Walk-in robe to bedroom 2 and built-ins to other 2 rooms

- Guest bedroom downstairs with ensuite is great for the extended or growing family

- Huge outdoor alfresco ideal for entertaining which overlooks the neat and tidy rear yard

**Gerard Smith** 

Wilton, NSW