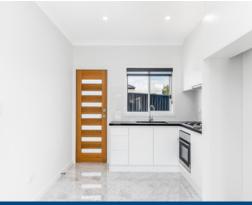

## Features include;

- Two spacious bedrooms
- Gas cooking and stainless steel appliances
- Carpeted bedrooms, tiled throughout main areas
- Combined lounge and dining areas off kitchen
- Split system air conditioning
- Stylish, modern bathroom