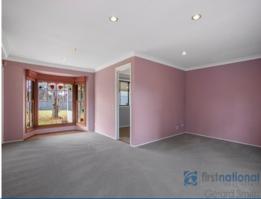

- Main bathroom, large three-way with separate toilet
- Spacious, brand new kitchen with stone bench tops, dishwasher and induction cook top
- Split system air conditioning
- New carpet
- Separate family room, lounge room and sunroom
- Plenty of storage throughout
- NBN and foxtel connected
- Covered entertainment area
- Garden shed