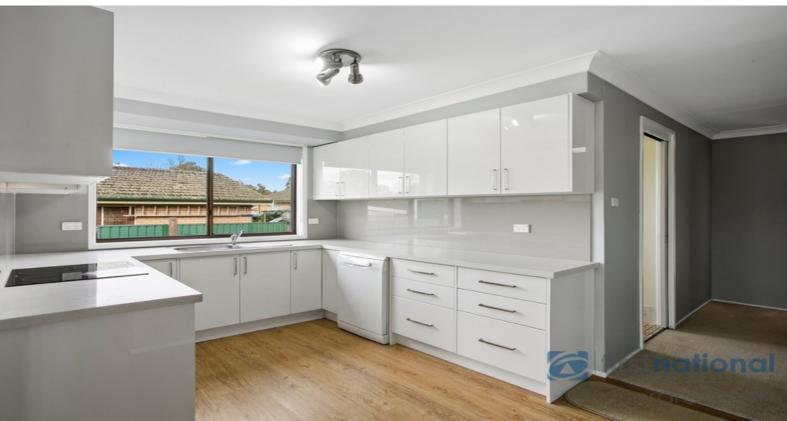

- Main bathroom, large three-way with separate toilet
- Spacious, brand new kitchen with stone bench tops, dishwasher and induction cook top
- Split system air conditioning
- New carpet
- Separate family room, lounge room and sunroom
- Plenty of storage throughout
- NBN and foxtel connected
- Covered entertainment area
- Garden shed