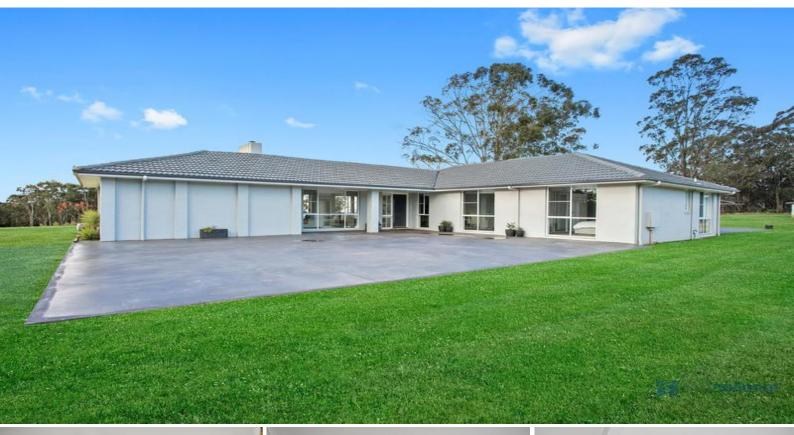

## HIGHLY SOUGHT AFTER PROPERTY ON 12 ACRES

Properties on Razorback are highly sought after and are snapped up quickly. Set on a near level 12.95 acres this is a fantastic house being completely refurbished. Enjoy the ambience on your outdoor patio and stunning 360 degrees views to city skyline, or stay inside with the comforts of a fully renovated home.

The land itself is fertile with a few trees for shade. There is also a large dam. This property is near level with plenty of space to roam around ideal for the truck driver, tradesman or business person. The property has a wide road frontage and a tar sealed driveway to the house located at the rear of the block. Assured peace and privacy yet within 10 minutes to both Camden and Picton Townships.