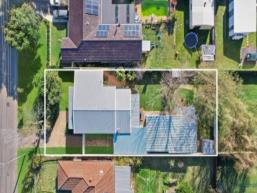

- -Spacious 3 bedroom home and 1 bedroom granny flat on 1,012m2
- -Open kitchen with timber bench tops with stainless steel appliances
- -Huge open plan living and dining room with timber floorboards and high ceilings
- -Separate family/media room
- -Bedrooms 2 & 3 have access to the back porch overlooking the spacious yard perfect for entertaining guests
- -Natural gas heating outlets and cooking
- -One-bedroom granny flat with dining/living space, kitchenette, and