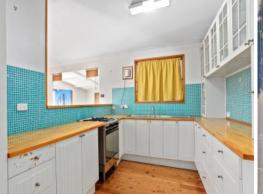

- -Spacious 3 bedroom home and 1 bedroom granny flat on 1,012m2
- -Open kitchen with timber bench tops with stainless steel appliances
- -Huge open plan living and dining room with timber floorboards and high ceilings
- -Separate family/media room
- -Bedrooms 2 & 3 have access to the back porch overlooking the spacious yard perfect for entertaining guests
- -Natural gas heating outlets and cooking
- -One-bedroom granny flat with dining/living space, kitchenette, and