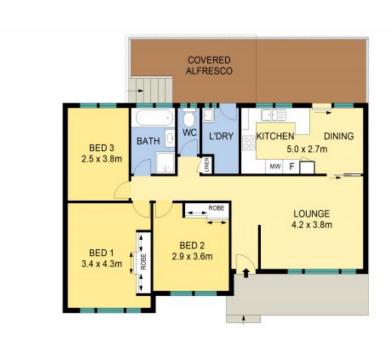

- Comfortable three bedroom home on 803m2
- Modern kitchen flows into dining.
- Huge outdoor entertaining area overlooking a natural bushland setting.
- Take advantage of nearby walking tracks.
- Split system heating.
- Solar Hart.
- Relax and enjoy the peace and serenity.
- Backs onto Birdwood gully private land.