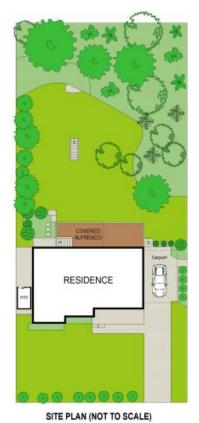

- Comfortable three bedroom home on 803m2
- Modern kitchen flows into dining.
- Huge outdoor entertaining area overlooking a natural bushland setting.
- Take advantage of nearby walking tracks.
- Split system heating.
- Solar Hart.
- Relax and enjoy the peace and serenity.
- Backs onto Birdwood gully private land.

**Gerard Smith** 

**Paul Vella** 

The property would be

SHE FLAN (NOT TO SCALE)

30 Murray Avenue, Springwood