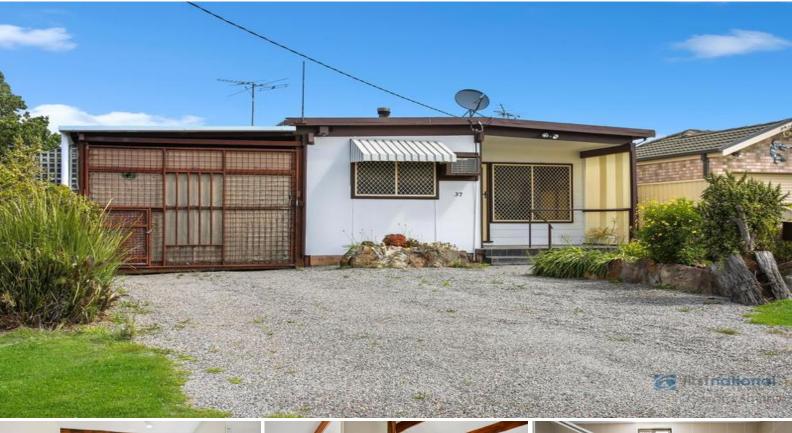

## 37 Erith Road BUXTON, NSW

## Three bedroom family home close to local shops and parks !

This three bedroom home offers open plan living with timber flooring throughout.

- A modern kitchen with stainless steel appliances.
- Two open plan living areas, slow combustion fire place and ceiling fans.
- Spacious modern bathroom.
- Rumpus room and laundry combined.
- Carport that holds two cars comfortably.
- Caravan at rear not included in tenancy.