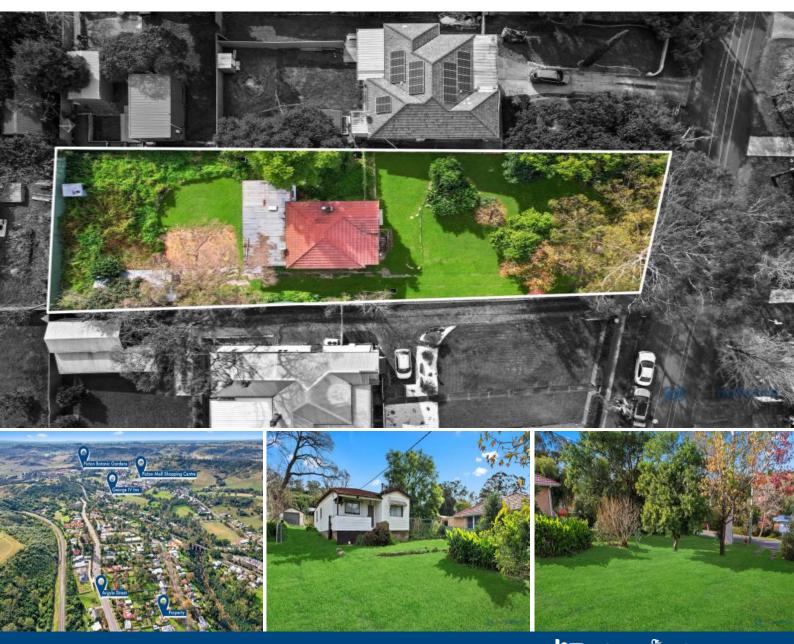

## 57 Lumsdaine Street Picton, NSW

## Attention all Builders & Investors

Welcome to one of Pictons best pockets, located in a convenient position and within walking distance to shops, train station and local schools this is a great opportunity to move into this family friendly neighbourhood. Set on a large 1220m2 block on the high side of the street the existing 3

bedroom home is in need of major repair and would suit those looking for a full renovation project or knock down rebuild opportunity to build your dream home in this prime location.

- -Elevated 1220m2 block of land on the high side of the street in a popular location
- -Opportunity for the renovator looking for their next project or,
- -Take advantage of the location and knock down & rebuild your dream home
- -Wide frontage & great position overlooking Pictons hills

Conveniently located within walking distance to shops, local cafes, railway station, schools and the popular George IV Inn.

The historic township of Picton is on the fringe of the Southern Highlands, situated just an hour drive