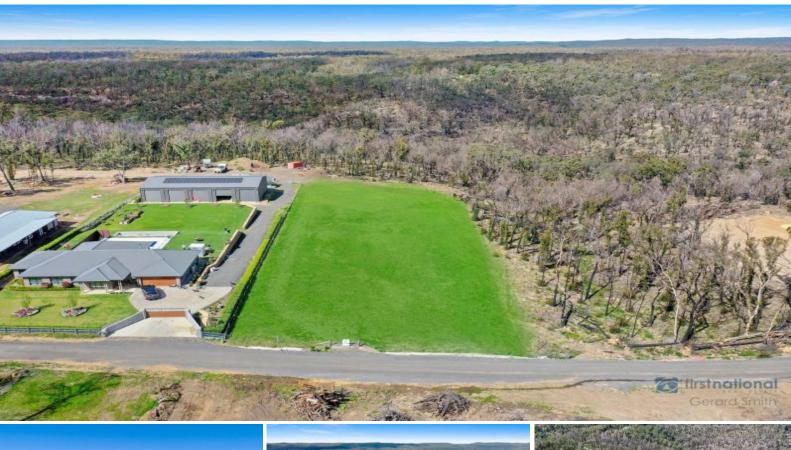

## Private Haven - Vacant Building Block 4,800m2

This block of land is set in a private location in the quaint country town of Balmoral Village. The property has new homes surrounding and offers a buyer peace and privacy away from main roads.

- Fully cleared rectangle shaped block
- Private road access away from hustle and bustle
- Nice wide frontage 40m frontage and 118m in depth
- Ideal building sites, plan your dream home today
- Privacy assured on this large block
- This block represents A1 value in todays market place
- Build what you like subject to council approval, no building covenants on this block of land.