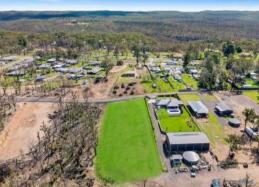

## Private Haven - Vacant Building Block 4,800m2

This block of land is set in a private location in the quaint country town of Balmoral Village. The property has new homes surrounding and offers a buyer peace and privacy away from main roads.

- Fully cleared rectangle shaped block
- Private road access away from hustle and bustle
- Nice wide frontage 40m frontage and 118m in depth
- Ideal building sites, plan your dream home today
- Privacy assured on this large block
- This block represents A1 value in todays market place
- Build what you like subject to council approval, no building covenants on this block of land.