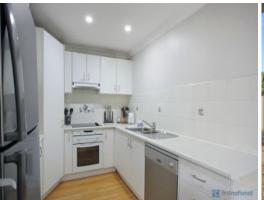

Offering 3 generous sized bedrooms all with built-ins, formal lounge and a meals area of the spacious kitchen, you will not be disappointed.

- Charming three bedroom home with built-ins & ceiling fans to all
- Spacious kitchen, plenty of storage, dishwasher
- Formal lounge and meals area off the kitchen, split system a/c
- Enjoy a covered entertaining area overlooking the backyard
- Garden shed, town sewer connected, large carport