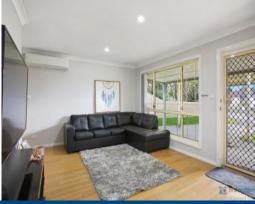

Offering 3 generous sized bedrooms all with built-ins, formal lounge and a meals area of the spacious kitchen, you will not be disappointed.

- Charming three bedroom home with built-ins & ceiling fans to all
- Spacious kitchen, plenty of storage, dishwasher
- Formal lounge and meals area off the kitchen, split system a/c
- Enjoy a covered entertaining area overlooking the backyard
- Garden shed, town sewer connected, large carport