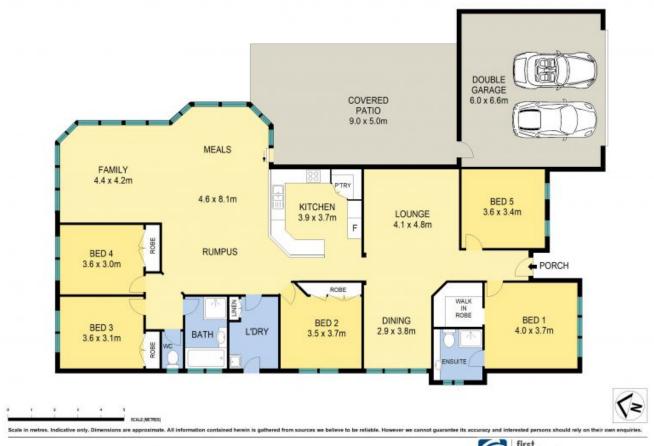

## Large Family Home on 961m2

Your search is over! Dont miss this opportunity to purchase an impressive family home located in popular East Tahmoor. Offering an abundance of features, this spacious home is well designed and practical for everyday living.

Set behind a picket fence and on the high side of the street there is plenty of space on offer with five generous sized bedrooms, separate dining and lounge room plus a modern well-equipped kitchen overlooking a huge open plan living space including meals, rumpus and family room.

Outside there is ample room to entertain family and friends under the covered pergola and with the wide 28m frontage there is also plenty of room for a shed or granny flat (STCA). If you are also looking for space for the boat or caravan you will not be disappointed.

- -Impressive 5 bedroom home on a large 961m2
- -Spacious master bedroom with ensuite & walk-in robe, ceiling fan
- -All other bedrooms are generous in size, 3 with built-in robes
- -Large modern kitchen, stone bench top, gas cooktop, dishwasher, walk-in pantry