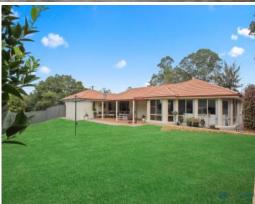

Set behind a picket fence and on the high side of the street there is plenty of space on offer with five generous sized bedrooms, separate dining and lounge room plus a modern well-equipped kitchen overlooking a huge open plan living space including meals, rumpus and family room.

Outside there is ample room to entertain family and friends under the covered pergola and with the wide 28m frontage there is also plenty of room for a shed or granny flat (STCA). If you are also looking for space for the boat or caravan you will not be disappointed.