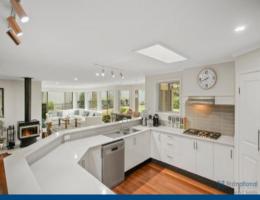

- -Impressive 5 bedroom home on a large 961m2
- -Spacious master bedroom with ensuite & walk-in robe, ceiling fan
- -All other bedrooms are generous in size, 3 with built-in robes
- -Large modern kitchen, stone bench top, gas cooktop, dishwasher, walk-in pantry