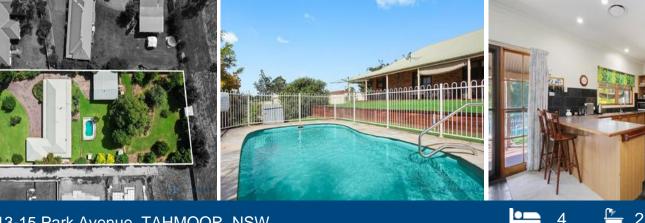

## 13-15 Park Avenue TAHMOOR, NSW

The spacious 4 bedroom home boasts multiple living areas including a large sunken formal lounge and separate dining, family room off the kitchen plus a large rumpus/teenage retreat with its own toilet and shower. Outside the kids can enjoy the huge fully fenced backyard and then cool off in the sparkling in-ground pool.

. Quality built 4 bedroom home with 9ft ceilings on huge 3339m2 block of land

. Ensuite to master bedroom, large walk-in robe

. All other bedrooms are of a generous size, two with built-ins

Sue Rosella

**Alyssa Houston** 0499 236 308