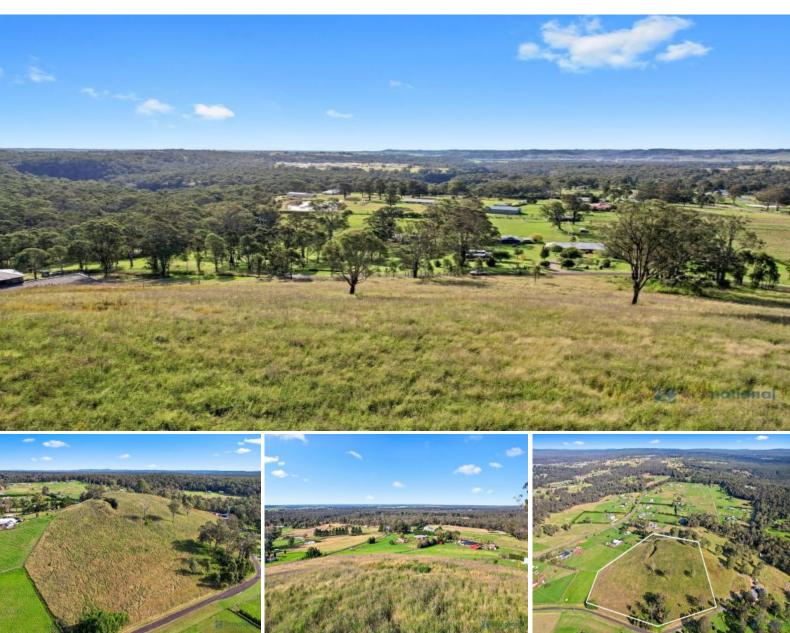

## On Top of the Hill 11.4 Acres

With views as far as the eye can see this north easterly aspect block offers the perfect setting for the astute buyer looking for a property with commanding views and quality rural land in an established area. Blocks of this nature are rare to the market, this is certainly one of a kind and will impress upon inspection!

- 11.4 Acres with 360 degree views
- Tar sealed road frontage to block, tank water
- Quality homes surround, established area
- 5 minutes drive to M5 freeway access
- One of a kind, this one should not be missed

Pheasants Nest is located approximately 5 minutes from Bargo and Tahmoor and is very popular because of the relaxed, semi rural lifestyle on offer. With easy access to all amenities including schools, shops, rail and the freeway, what more could you want?