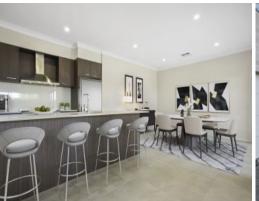

The well-built home offers quality fixtures and fittings, pristine interior and beautifully landscaped gardens. Specious open plan living with your very own kitchen and dining room. With no expenses speared with this property, all you have to do is move in!

- -Attractive 4 bedroom home including walk in wardrobes
- -3 separate living areas and downstairs powder room
- -Functional new kitchen with caesar-stone bench tops and stainless appliances
- -Open plan living, down lights and split system a/c
- -Landscaped front and backyard with an extended driveway
- -Full high resolution CCTV system