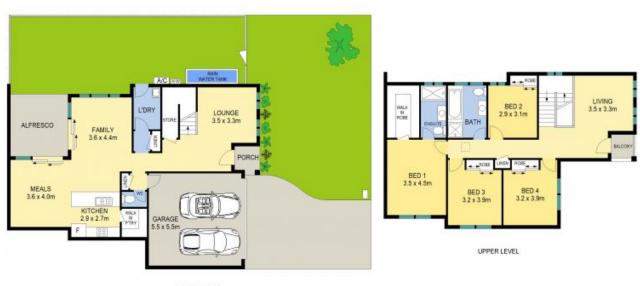

- -Attractive 4 bedroom home including walk in wardrobes
- -3 separate living areas and downstairs powder room
- -Functional new kitchen with caesar-stone bench tops and stainless appliances
- -Open plan living, down lights and split system a/c
- -Landscaped front and backyard with an extended driveway
- -Full high resolution CCTV system

If you have an expectation to live in well-established town and great community. Well this property should be priority on your inspection list!

**Gerard Smith** 

LOWER LEVEL

. . . . . . .

cale in metres, indicative only. Dimensions are approximate. All information contained herein is gathered from sources we believe to be reliable. However we cannot guarantee its accuracy and interested persons should rety on their own enquiries.