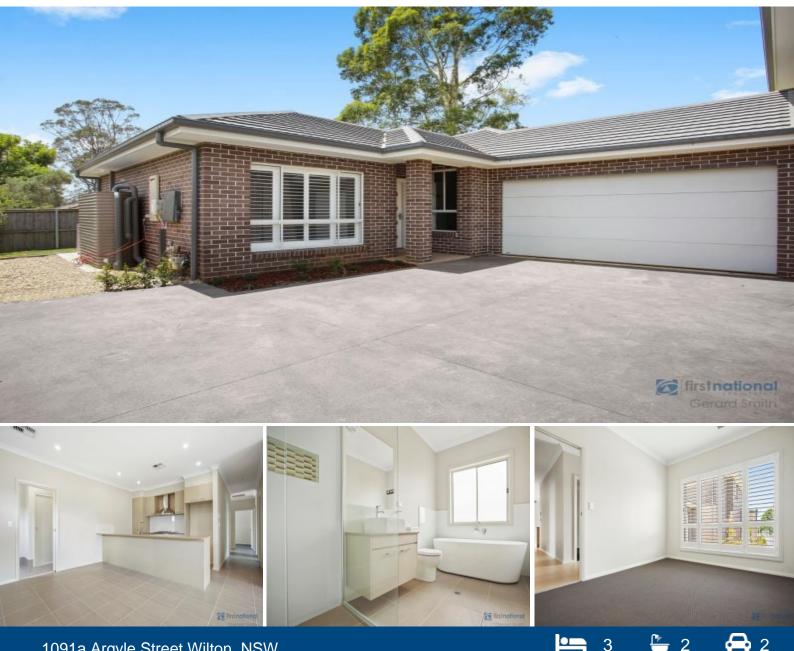

## 1091a Argyle Street Wilton, NSW

## Family Home in the Centre of Town

We are proud to offer this spectacular new family home on a maintainable 466m2 block size. Located in the heart and soul of old town Wilton, with only walking distance to your local shops!

Offering a luxury of open plan living surrounded by your very own kitchen and dining room. This well designed home features 3 large bedrooms and a media room. Followed by your front and back yard fully landscaped, with no expenses spared.

-Attractive 3 bedroom home including media room

- -Functional modern kitchen with stainless appliances
- -A maintainable 466m2 block size
- -Open plan living, down lights and split system a/c
- -Fully landscaped front and backyard with an extended driveway
- Secured and private battleax entry off the main street
- The property is cureently leased returning \$31,500Pa Expired lease