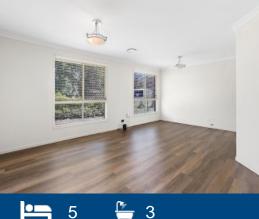

- Large 4 bedroom home walk in + ensuite to main, built ins to other bedrooms

- Attached granny flat with kitchenette, open plan living space, separate bedroom + bathroom

- Spacious kitchen with stainless steel appliances, gas cooktop + dishwasher