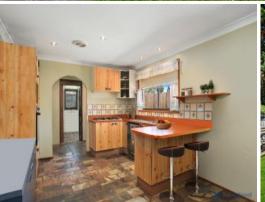

- -Attractive well established 3-bedroom home
- -Bright spacious kitchen with plenty of storage
- Formal living space with seperate dining, downlights
- Bathroom has a nice corner spa bath
- -Estimated 12 Solar panels
- Beautiful outdoor retreat with plenty of space for the kids to enjoy, great access to medium-sized single shed