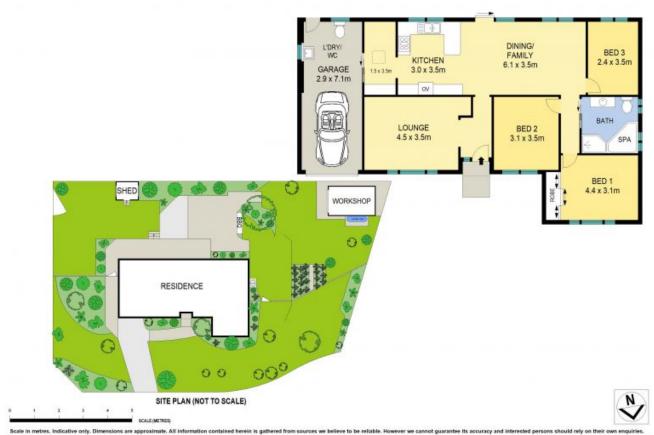

## A Family Entertainer 976.9m2

We are very excited to present an opportunity to purchase a well-established 3 bedroom home on 976m2 block. Location is key for this property having a secure large fully fenced block in peaceful family-friendly cul-de-sac location. Only a short stroll from local schools, shops, sporting fields, and much more.

- -Attractive well established 3-bedroom home
- -Bright spacious kitchen with plenty of storage
- Formal living space with seperate dining, downlights
- Bathroom has a nice corner spa bath
- -Estimated 12 Solar panels
- Beautiful outdoor retreat with plenty of space for the kids to enjoy, great access to medium-sized single shed