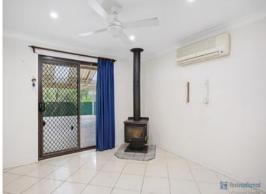

- 3 spacious bedrooms all with built-in robes. The main bedroom has two built-ins.
- Large lounge room with study nook.
- Formal dining room between the lounge room and kitchen.
- Extra large, as new Polyurethane kitchen with 40mm granite stone benchtops, plenty of cupboards and drawers, ceramic cook top, wall oven with grill underneath, 2-door pantry, Bosch dishwasher and a huge fridge space.
- Family room off the kitchen with a slow combustion heater and split system reverse cycle air conditioner.
- Modern 3-way bathroom with bath, shower, toilet and vanity.
- Outside laundry with toilet.
- Huge covered entertaining area, ideal for your BBQ and outdoor setting.
- Tiled/timber flooring and ceiling fans throughout.
- Large, private, fully fenced back yard with a shed.