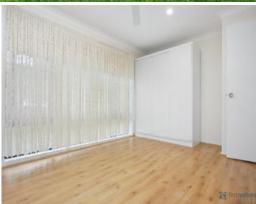

- 3 spacious bedrooms all with built-in robes. The main bedroom has two built-ins.
- Large lounge room with study nook.
- Formal dining room between the lounge room and kitchen.
- Extra large, as new Polyurethane kitchen with 40mm granite stone benchtops, plenty of cupboards and drawers, ceramic cook top, wall oven with grill underneath, 2-door pantry, Bosch dishwasher and a huge fridge space.
- Family room off the kitchen with a slow combustion heater and split system reverse cycle air conditioner.
- Modern 3-way bathroom with bath, shower, toilet and vanity.
- Outside laundry with toilet.
- Huge covered entertaining area, ideal for your BBQ and outdoor setting.
- Tiled/timber flooring and ceiling fans throughout.
- Large, private, fully fenced back yard with a shed.