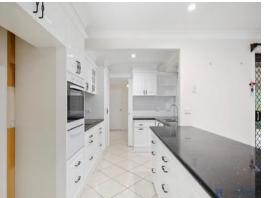

- 3 spacious bedrooms all with built-in robes. The main bedroom has two built-ins.
- Large lounge room with study nook.
- Formal dining room between the lounge room and kitchen.
- Extra large, as new Polyurethane kitchen with 40mm granite stone benchtops, plenty of cupboards and drawers, ceramic cook top, wall oven with grill underneath, 2-door pantry, Bosch dishwasher and a huge fridge space.
- Family room off the kitchen with a slow combustion heater and split system reverse cycle air conditioner.
- Modern 3-way bathroom with bath, shower, toilet and vanity.
- Outside laundry with toilet.
- Huge covered entertaining area, ideal for your BBQ and outdoor setting.
- Tiled/timber flooring and ceiling fans throughout.
- Large, private, fully fenced back yard with a shed.