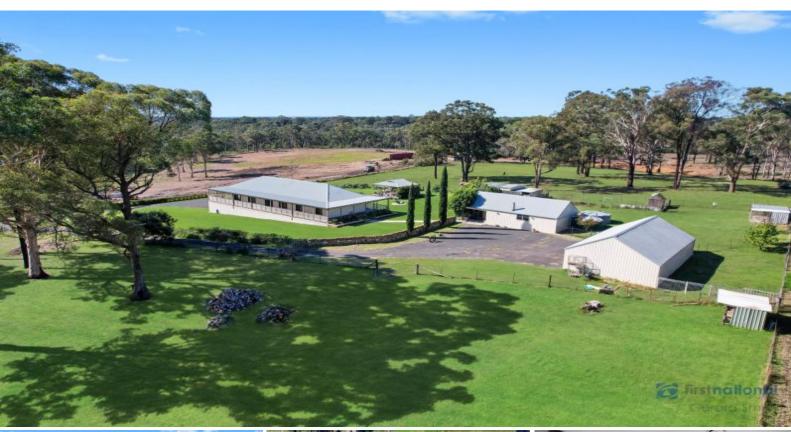

## 380 Pheasants Nest Road Pheasants Nest, NSW

## Rural Appeal on 5 Acres

Charm & character are on display in the sale of this rural property, set back off the street with ample appeal this property will be sought after in today's market place. There is nothing to do but to just move straight in & enjoy this ideal lifestyle. Peace & privacy in assured, elevated with distant rural views

There is a real shortage of good small acreage currently available, which makes this one all the more special, and offering great value with the position, home, and improvements irreplaceable for the asking price!

- Granny flat with seperate access
- Country style 4 bedroom home on 5 acres
- Modern kitchen, walk-in pantry, stainless steel appliances and great outlook
- Extensive living options throughout, formal lounge and dining areas, separate family and meals areas
- -Spacious bedrooms, built ins to all, walk in robe and ensuite off the master retreat, separate office
- Federation style bathroom, clawfoot bath, timber vanity/fittings
- Ducted reverse cycle air conditioning, gas heating for warmth