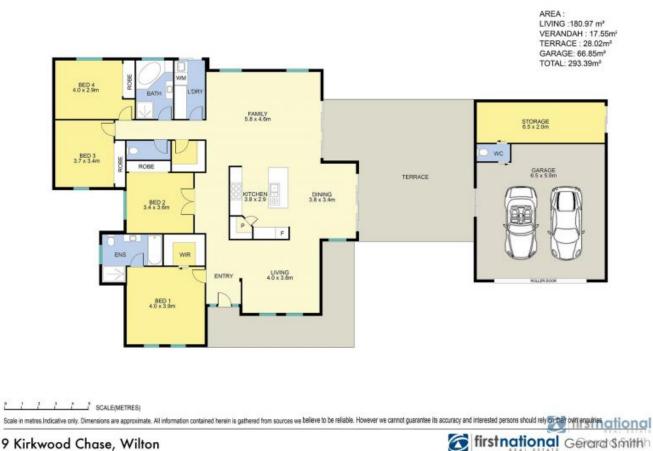

-Attractive 4 bedrooms home plus study on a level 1000m2 block -Stunning kitchen with an island bench and stainless steel appliances -Informal and formal living areas throughout

-Impressive outdoor entertaining area flows from the dining to private oasis

-Main bedroom with walk in robe & ensuite

-Double garage with remote access and seperate office/studio with toilet

**Gerard Smith** 

Δ

2

9 Kirkwood Chase, Wilton

2

first national REAL ESTATE | Gerard Smith