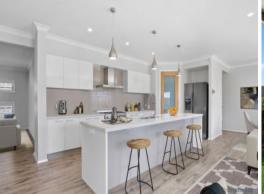

- Luxurious 4 bedroom plus study McDonald Jones built steel frame home on 805m2
- Impressive entertainers kitchen, 40mm Caesarstone benchtops, walk-in pantry

**Trevor Ive** 

 $\bigcirc$ 

cale in metres. Indicative only, Dimensions are approximate. All information contained herein is gathered from sources we believe to be reliable. However we cannot guarantee its accuracy and interested persons should rely on their own enquiries.