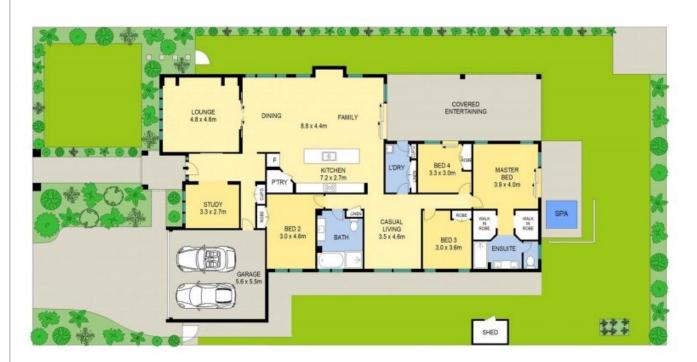

## 32 Fairway Drive Wilton, NSW

This spacious McDonald Jones residence is a statement in quality and contemporary design showcasing a floor plan that is defined by style and space. Custom upgrades elevate this already breathtaking home to a whole new level making it suitable for families of all ages and size.

- Luxurious 4 bedroom plus study McDonald Jones built steel frame home on 805m2
- Impressive entertainers kitchen, 40mm Caesarstone benchtops, walk-in pantry

**Trevor Ive** 

 $\bigcirc$ 

cale in metres. Indicative only, Dimensions are approximate. All information contained herein is gathered from sources we believe to be reliable. However we cannot guarantee its accuracy and interested persons should rely on their own enquiries.

32 Fairway Drive, Wilton