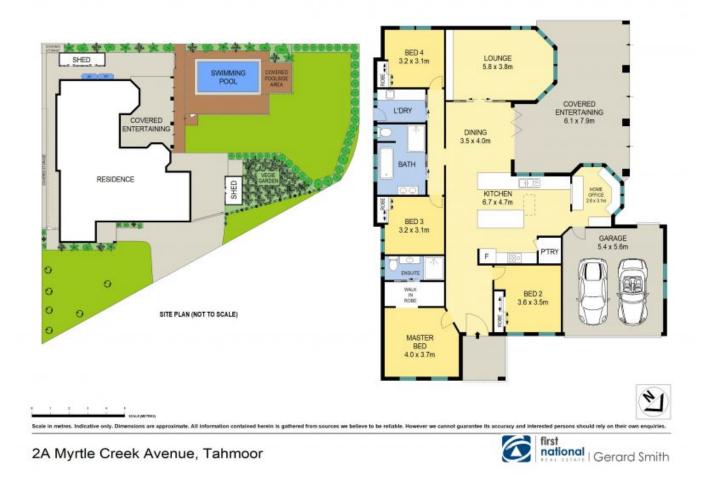

With a versatile floorplan for relaxed everyday living, there is plenty of space on offer with four generous sized bedrooms, media/lounge room, home office/study and a dining area off the impressive light filled kitchen.

The flow from indoors to outdoors is made effortless through the bi-fold doors that welcome you out to the tranquil oasis that is the back yard. All entertainers will thoroughly enjoy not only the large size corner block but also the size of the covered alfresco overlooking the stunning inground pool.