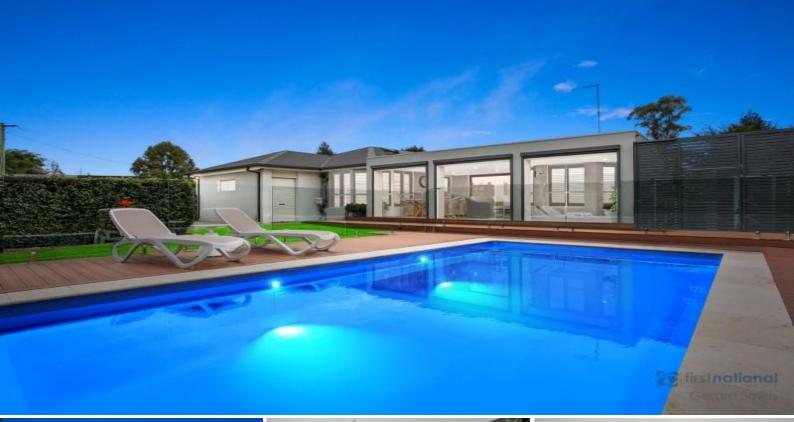

The flow from indoors to outdoors is made effortless through the bi-fold doors that welcome you out to the tranquil oasis that is the back yard. All entertainers will thoroughly enjoy not only the large size corner block but also the size of the covered alfresco overlooking the stunning inground pool.

This is the complete package. Why build when you can move straight in and enjoy everything this wonderful family home has to offer.

-Impressive 4 bedroom home on a large 937m2 block -Large master bedroom with ensuite, his/her walk-in robe, all other beds with built-ins