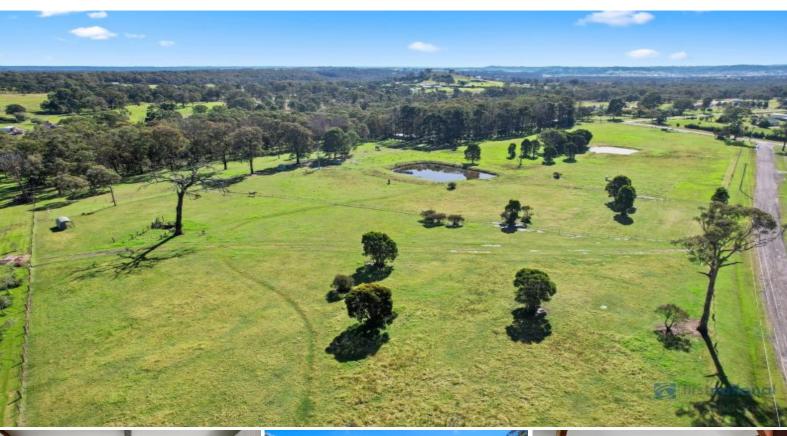

## Lifestyle, Horses, Tradesman and Trucks on 23.85 Acres

Rare Opportunity on 23.85 Acres.

We are proud to offer this exclusive rural property to the market. Featuring a large, 4-bedroom family home with 2.5 bathrooms, multiple spacious living areas, a dedicated study / library plus a large, light-filled kitchen with island bench and quality stainless steel appliances.

The property is on a corner block with road frontage that would suit future subdivision. There are three separate road entrances into the property, making access easy for trucks, horse floats etc.

The land is currently set up for horses, with five large, level, grassy paddocks and five horse yards