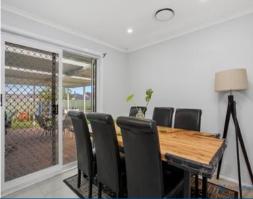

- Three good sized bedrooms all with built-in robes and day/night blinds
- Spacious kitchen with electric cook top, electric oven, double fridge space, plenty of cupboard space and breakfast bar
- Large 3 way bathroom with bath tub
- Oversized L-shaped living area with slow combustion fire
- Separate dining area off kitchen
- Study nook
- Well appointed laundry
- Carpet throughout living areas and bedrooms
- Tiles throughout main areas
- Ducted air conditioning throughout
- Large covered pergola entertaining area
- Easy to maintain gardens