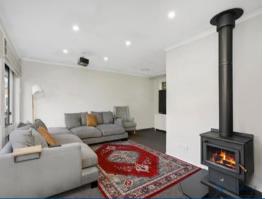

- Three good sized bedrooms all with built-in robes and day/night blinds
- Spacious kitchen with electric cook top, electric oven, double fridge space, plenty of cupboard space and breakfast bar
- Large 3 way bathroom with bath tub
- Oversized L-shaped living area with slow combustion fire
- Separate dining area off kitchen
- Study nook
- Well appointed laundry
- Carpet throughout living areas and bedrooms
- Tiles throughout main areas
- Ducted air conditioning throughout
- Large covered pergola entertaining area
- Easy to maintain gardens