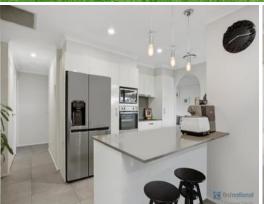

- Three good sized bedrooms all with built-in robes and day/night blinds
- Spacious kitchen with electric cook top, electric oven, double fridge space, plenty of cupboard space and breakfast bar
- Large 3 way bathroom with bath tub
- Oversized L-shaped living area with slow combustion fire
- Separate dining area off kitchen
- Study nook
- Well appointed laundry
- Carpet throughout living areas and bedrooms
- Tiles throughout main areas
- Ducted air conditioning throughout
- Large covered pergola entertaining area
- Easy to maintain gardens