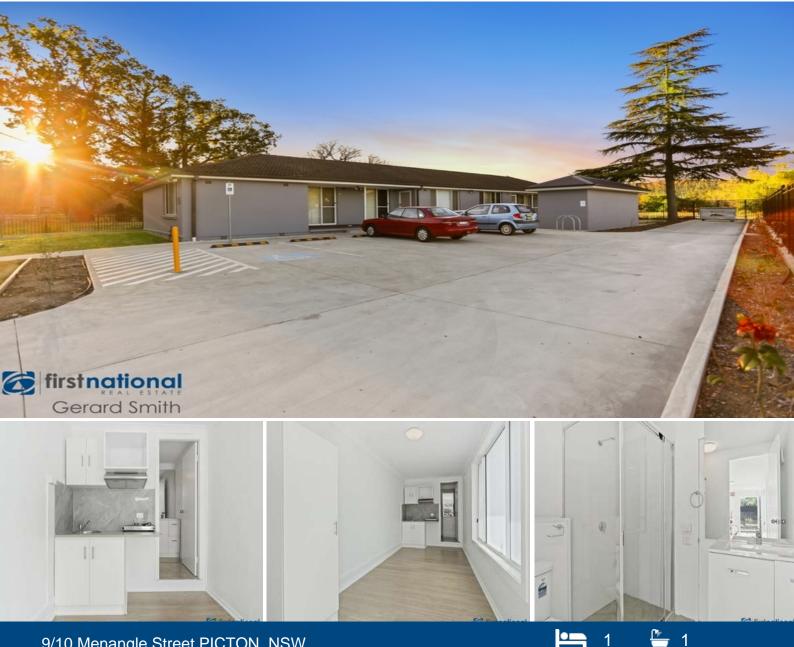

## 9/10 Menangle Street PICTON, NSW

## Studio Apartment Close To Town!

## WATER AND ELECTRICITY INCLUDED

Situated in the heart of Picton, this freshly renovated studio apartment would be suitable for a single person looking for a quiet complex within walking distance to the shops, train station and other amenities.

- Modern kitchen with stainless steel appliances
- Timber flooring throughout
- New tiled bathroom
- Car parking space
- Shared Laundry

Picton is situated just less than an hours drive from Sydney and 40 minutes from Wollongong's beautiful beaches. It is renowned for its semi rural lifestyle and family friendly atmosphere.