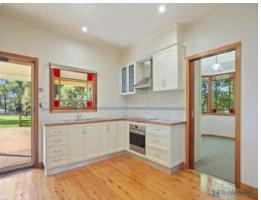

### Features include:

- 3 good sized bedrooms all with built-in robes. Main bedroom features a bay window.
- Huge kitchen with induction cook top, electric oven, feature leaded glass cupboard doors, plenty of cupboard space.
- Large modern bathroom with feature claw footed bath.
- Good sized L-shaped lounge and dining room with slow combustion fire.
- Large sunroom with plenty of natural light? great for entertaining.
- Well appointed laundry.
- Ducted air conditioning throughout.
- Gated entrance with gardens adjoining the long driveway.
- Country style verandahs on the front and side of the cottage.
- Huge 13m x 8m shed