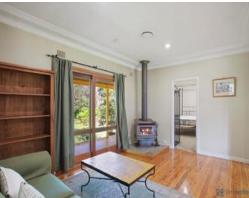

### Features include:

- 3 good sized bedrooms all with built-in robes. Main bedroom features a bay window.
- Huge kitchen with induction cook top, electric oven, feature leaded glass cupboard doors, plenty of cupboard space.
- Large modern bathroom with feature claw footed bath.
- Good sized L-shaped lounge and dining room with slow combustion fire.
- Large sunroom with plenty of natural light? great for entertaining.
- Well appointed laundry.
- Ducted air conditioning throughout.
- Gated entrance with gardens adjoining the long driveway.
- Country style verandahs on the front and side of the cottage.
- Huge 13m x 8m shed