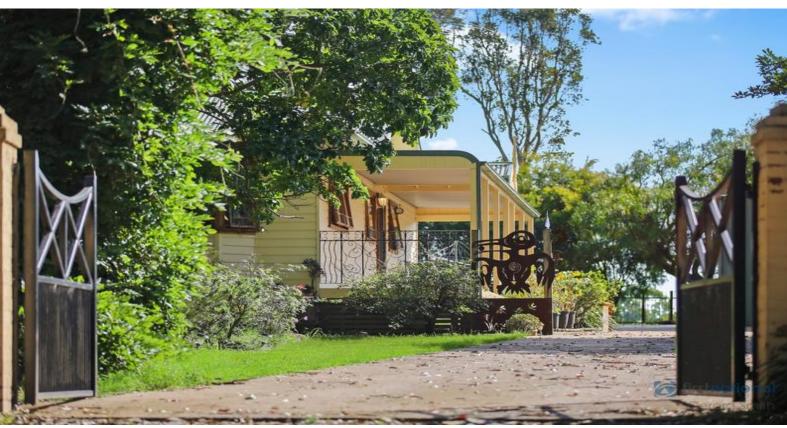

## **UNIQUE COTTAGE ON 1 ACRE!!**

This immaculate cottage was built in the 1960's and features large rooms, beautiful stained glass windows throughout the home, polished timber floorboards in the living areas, a huge 13m x 8m shed with a bathroom attached, is set on a 3962 sqm block with a great rural aspect and yet it is only minutes from the Hume Highway Motorway, local shops and schools.

### Features include:

- 3 good sized bedrooms all with built-in robes. Main bedroom features a bay window.
- Huge kitchen with induction cook top, electric oven, feature leaded glass cupboard doors, plenty of cupboard space.
- Large modern bathroom with feature claw footed bath.
- Good sized L-shaped lounge and dining room with slow combustion fire.
- Large sunroom with plenty of natural light? great for entertaining.
- Well appointed laundry.
- Ducted air conditioning throughout.
- Gated entrance with gardens adjoining the long driveway.
- Country style verandahs on the front and side of the cottage.
- Huge 13m x 8m shed