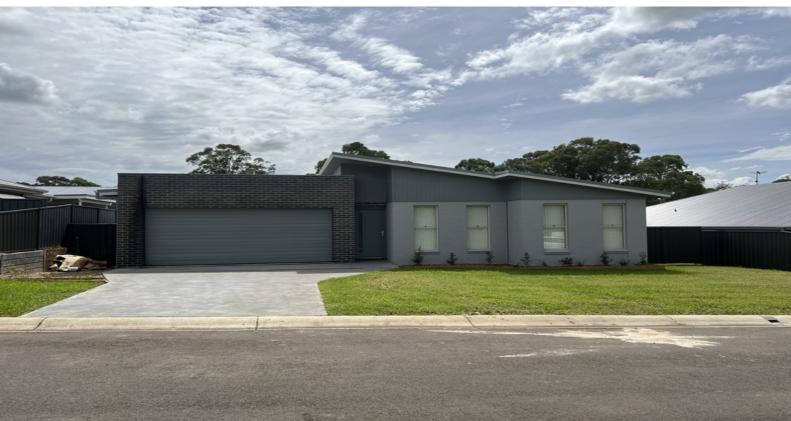

## 18 Kurrajong Crescent TAHMOOR, NSW

## BRAND NEW 4 BEDROOM HOME WITH SIDE ACCESS

Located on a quiet street is this brand new 4 bedroom home! Featuring quality fixtures and fittings and a spacious backyard with side access. Within 5 minutes to Picton and 2 minutes to Tahmoor Shopping Centre, schools, train station and much more.

- 4 bedrooms with built ins
- Double built ins and ensuite to main
- Seperate lounge and dining areas
- Tiles throughout main areas, carpeted lounge and bedrooms
- Island benchtop kitchen with stainless steel appliances and gas cooktop
- Plenty of cupboard space
- Covered alfresco area with lovely views
- Double car remote garage
- Exterior access to laundry
- Ducted air conditioning
- Gas hot water system
- LED downlights in main areas