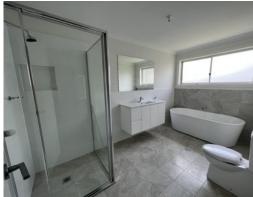

- 4 bedrooms with built ins
- Double built ins and ensuite to main
- Seperate lounge and dining areas
- Tiles throughout main areas, carpeted lounge and bedrooms
- Island benchtop kitchen with stainless steel appliances and gas cooktop
- Plenty of cupboard space
- Covered alfresco area with lovely views
- Double car remote garage
- Exterior access to laundry
- Ducted air conditioning
- Gas hot water system
- LED downlights in main areas