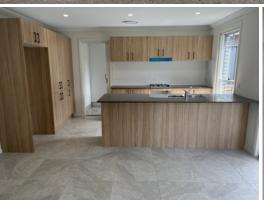

- 4 bedrooms with built ins
- Double built ins and ensuite to main
- Seperate lounge and dining areas
- Tiles throughout main areas, carpeted lounge and bedrooms
- Island benchtop kitchen with stainless steel appliances and gas cooktop
- Plenty of cupboard space
- Covered alfresco area with lovely views
- Double car remote garage
- Exterior access to laundry
- Ducted air conditioning
- Gas hot water system
- LED downlights in main areas