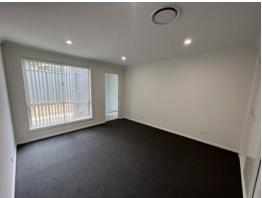

- 4 bedrooms with built ins
- Double built ins and ensuite to main
- Seperate lounge and dining areas
- Tiles throughout main areas, carpeted lounge and bedrooms
- Island benchtop kitchen with stainless steel appliances and gas cooktop
- Plenty of cupboard space
- Covered alfresco area with lovely views
- Double car remote garage
- Exterior access to laundry
- Ducted air conditioning
- Gas hot water system
- LED downlights in main areas