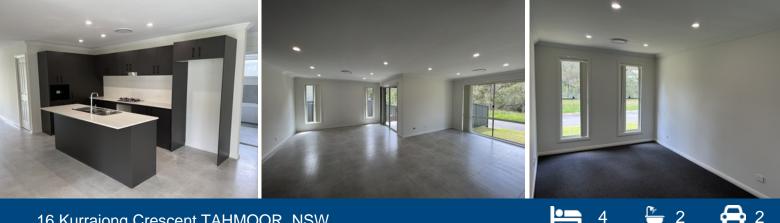

## 16 Kurrajong Crescent TAHMOOR, NSW

## **BRAND NEW SPACIOUS FAMILY 4 BEDROOM** HOME

Located on a quiet street is this brand new 4 bedroom home ! Featuring quality fixtures and fittings and a low maintenance garden. Within 5 minutes to Picton and 2 minutes to Tahmoor Shopping Centre, schools, train station and much more.

- 4 bedrooms with built ins
- Walk-in robe and ensuite to main
- Media room and spacious combined lounge and dining
- Tiles throughout main areas, carpeted lounge and bedrooms
- Island benchtop kitchen with stainless steel appliances and gas cooktop
- Plenty of cupboard space
- Covered alfresco area with lovely views
- Double car remote garage
- Exterior access to laundry
- Ducted air conditioning
- Gas hot water system
- LED downlights in main areas
- Large corner block