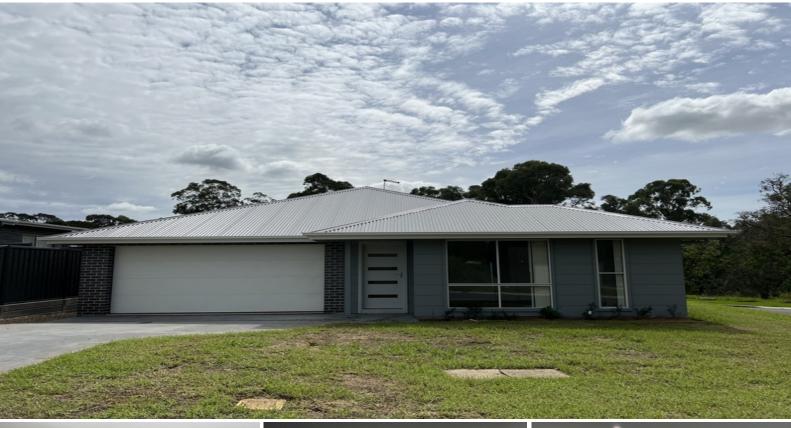

## 16 Kurrajong Crescent TAHMOOR, NSW

## **BRAND NEW SPACIOUS FAMILY 4 BEDROOM** HOME

Located on a quiet street is this brand new 4 bedroom home ! Featuring quality fixtures and fittings and a low maintenance garden. Within 5 minutes to Picton and 2 minutes to Tahmoor Shopping Centre, schools, train station and much more.

- 4 bedrooms with built ins
- Walk-in robe and ensuite to main
- Media room and spacious combined lounge and dining
- Tiles throughout main areas, carpeted lounge and bedrooms
- Island benchtop kitchen with stainless steel appliances and gas cooktop
- Plenty of cupboard space
- Covered alfresco area with lovely views
- Double car remote garage
- Exterior access to laundry
- Ducted air conditioning
- Gas hot water system
- LED downlights in main areas
- Large corner block