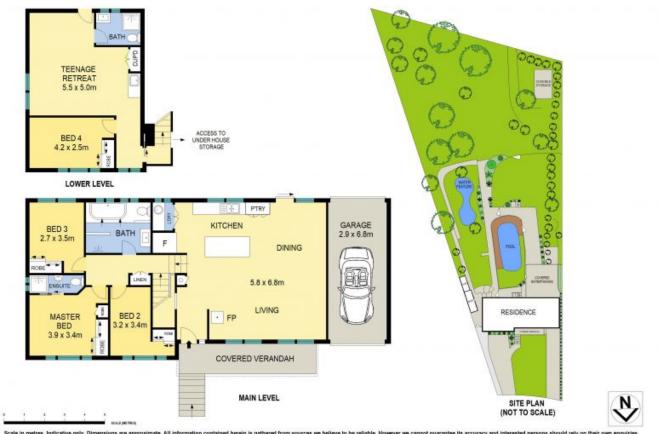

## 7 Wherritt Close Picton, NSW

## Family Entertainer on huge 2526m2

Another exciting opportunity has presented itself to the market place. This impressive 4 bedroom home is positioned in a family friendly cul-de-sac and proudly sits on a huge 2526m2 block of land close to all local amenities.

The home has benefited from recent renovations and offers open plan living off the well appointed kitchen. All bedrooms are generous in size and the downstairs bedroom is the perfect set up for the teenager or in-law accommodation and has its own bathroom and kitchenette, separate driveway and entry point.

Outside there is a covered entertaining area overlooking the sparkling swimming pool and is the perfect place to entertain family and friends with Pictons rolling hills in the background.

Residential blocks of this size are in high demand and are very hard to find in todays market place. It may also be worth consulting council regarding the subdivision potential of the large 2526m2 block which directly backs onto a further 2100m2 of crown land. The owners have made enquiries regarding the purchase of this land to add to their property for future subdivision which would provide a great nest egg for the