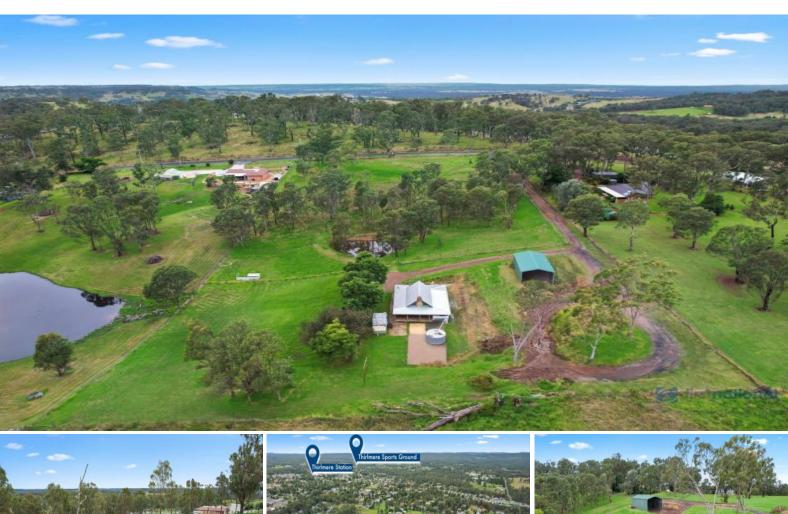

## Premium Acreage- 4.74 Acres

A brilliant opportunity to make a move on quality acreage. Sitting in the centre of town, this property presents the perfect opportunity to change your lifestyle or clench a few acres for future.

The 3 bedroom cottage positioned at the rear of the block offers plenty of character, plus there is the potential for a secondary dwelling to be built on the acreage (S.T.C.A).

Set in a prime elevated position offering an exceptional location for rural acreage situated between the towns of Thirlmere, Picton and Tahmoor. This impressive 4.7 acre fully fenced block with divided paddocks is ideal for horses and livestock, tradesman or truckie.

Utilize the current home as a weekender while you build your dream home at the front of this premium property.

This would have to be one of the best streets in Thirlmere without a doubt.

You will not want to miss out on these features on offer!