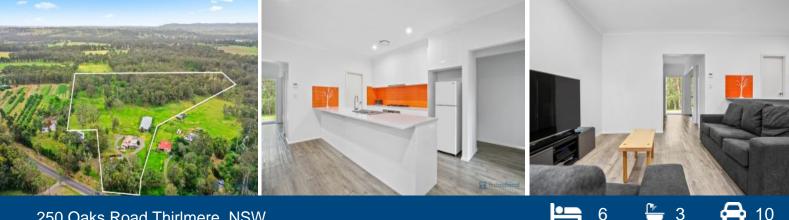

## 250 Oaks Road Thirlmere, NSW

## Premium Large Acreage - 20 Acres - 2 Homes

Fantastic and rare opportunity to secure this expansive rural haven with a superb, near new Belle Lifestyle home as well as a separate but attached secondary dwelling, all perched on a beautiful elevated 20 acre parcel of land, located just minutes from the centre of town. The property is ideally suited to those looking for dual living, or tradies/truckies/horse enthusiasts appreciative of the ample shedding and mountains of space on offer

- Main dwelling consists of four bedrooms & two bathrooms
- Secondary dwelling consists of two bedrooms & one bathroom

- Beautiful modern kitchens, caesar stone bench tops, gas cooking options

- Extensive living options throughout, both formal & informal, 2.7m ceilings
- Ducted reverse cycle air conditioning throughout, gas heating options

- Zoned RU1 primary production, ample separate shedding on the property including a home office, commercial freezer & 3 phase power, plenty of options for business operation

- Possible combined rental return on the property of \$1100-\$1200 weekly
- Town water, fully fenced paddocks, NBN available