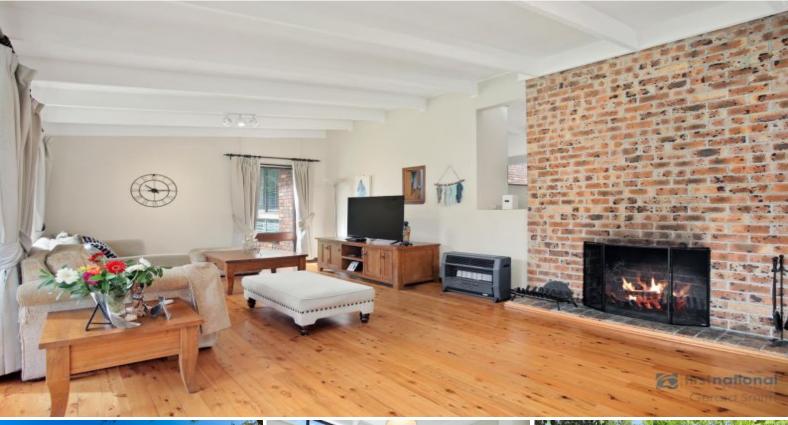

There is plenty of space on offer with three generous sized bedrooms, spacious country style kitchen with meals/dining area and a huge family room overlooking the beautiful rural streetscape.

Located in a top spot this property is certain to create plenty of interest.

- -Appealing 3 bedroom home on 974m2 block
- -Spacious country kitchen with character & outlook over the backyard
- Sunken lounge room area with open an open fire & high raked ceilings
- -Formal entry, split system air conditioning & second toilet
- -Large bedrooms, polished timber floors throughout are a highlight
- -Rural outlook offering peace & privacy in a family friendly street and plenty of open space.