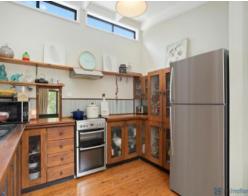

There is plenty of space on offer with three generous sized bedrooms, spacious country style kitchen with meals/dining area and a huge family room overlooking the beautiful rural streetscape.

Located in a top spot this property is certain to create plenty of interest.

- -Appealing 3 bedroom home on 974m2 block
- -Spacious country kitchen with character & outlook over the backyard
- Sunken lounge room area with open an open fire & high raked ceilings
- -Formal entry, split system air conditioning & second toilet
- -Large bedrooms, polished timber floors throughout are a highlight
- -Rural outlook offering peace & privacy in a family friendly street and plenty of open space.