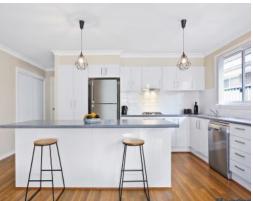

The kitchen comes complete with 4 burner gas cook top, and European stainless steel appliances, abundant cupboard space and an island bench. The master bedroom is at the rear of the home, is of a good size with walk in robe and ensuite. Remaining bedrooms all have built in robes. The bathroom is slick and modern with a deep bath.

- Near new 4 bedroom home in lovely part of Tahmoor
- Modern kitchen with gas cook top & European appliances including dishwasher
- Two separate living areas
- Slick bathroom with deep bath
- Split system air conditioning + gas points