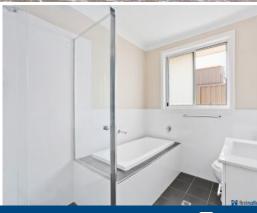

The kitchen comes complete with 4 burner gas cook top, and European stainless steel appliances, abundant cupboard space and an island bench. The master bedroom is at the rear of the home, is of a good size with walk in robe and ensuite. Remaining bedrooms all have built in robes. The bathroom is slick and modern with a deep bath.

- Near new 4 bedroom home in lovely part of Tahmoor
- Modern kitchen with gas cook top & European appliances including dishwasher
- Two separate living areas
- Slick bathroom with deep bath
- Split system air conditioning + gas points