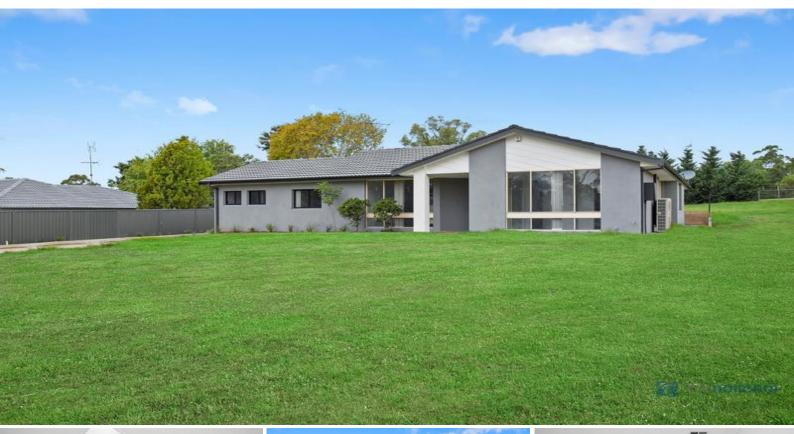

## 12 Remembrance Driveway TAHMOOR, NSW

## 5 BEDROOM FAMILY HOME WITH A HUGE ENTERTAINING AREA AND SHED

Be quick because this freshly renovated 5 bedroom home will not last long ! Featuring quality fixtures and fittings, a low maintenance garden and a huge shed. Within 5 minutes to Picton and 2 minutes to Tahmoor Shopping Centre, schools, train station and much more.

- 5 bedrooms with built ins
- Walk-in robe and ensuite to main
- Separate lounge and dining area
- Study or additional living room
- Floorboards throughout main areas, carpeted lounge and bedrooms
- Galley style kitchen with stainless steel appliances, 900m oven and gas cooktop
- Plenty of cupboard space
- Oversized covered alfresco area
- Double car shed with additional space
- Spacious laundry
- Ducted air conditioning
- Gas hot water system
- LED downlights