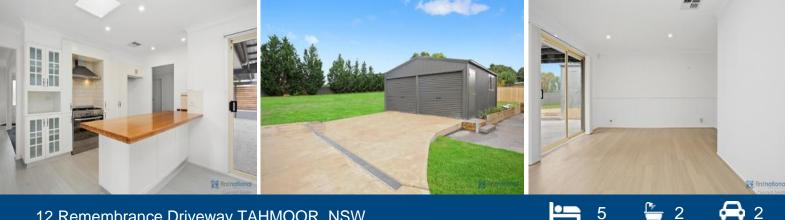

## 12 Remembrance Driveway TAHMOOR, NSW

## 5 BEDROOM FAMILY HOME WITH A HUGE ENTERTAINING AREA AND SHED

Be quick because this freshly renovated 5 bedroom home will not last long ! Featuring quality fixtures and fittings, a low maintenance garden and a huge shed. Within 5 minutes to Picton and 2 minutes to Tahmoor Shopping Centre, schools, train station and much more.

- 5 bedrooms with built ins
- Walk-in robe and ensuite to main
- Separate lounge and dining area
- Study or additional living room
- Floorboards throughout main areas, carpeted lounge and bedrooms
- Galley style kitchen with stainless steel appliances, 900m oven and gas cooktop
- Plenty of cupboard space
- Oversized covered alfresco area
- Double car shed with additional space
- Spacious laundry
- Ducted air conditioning
- Gas hot water system
- LED downlights