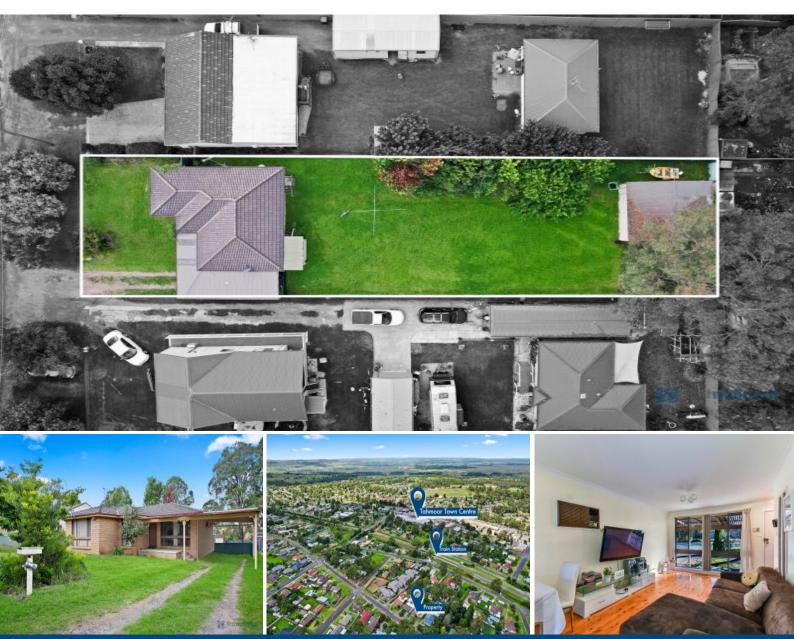

## Great Opportunity on 1012m2

R3 Zoning Potential Plus

This is a great opportunity to purchase a quality family home conveniently located within a short walk to Tahmoor train station, school and shopping centre. Whether you are a first home buyer, young couple, investor or developer looking for your next project, this property will not disappoint.

This is a smart buy with plenty of potential on a huge 1012m2 parcel of land.

- . Quality 3 bedroom home in a top location
- . Spacious kitchen flows into meals area and large lounge
- . Polished timber floorboards, air conditioning
- . Separate shed approx. 7m x 9m with power and workshop space
- . Carport, side access, fully fenced backyard for the kids to play

Positioned in a great area with quality homes surrounding, the thriving town of Tahmoor is the commercial hub of the Wollondilly district. Centrally located with shops, schools and rail close by; growth is a key factor to consider here. This offering guarantees