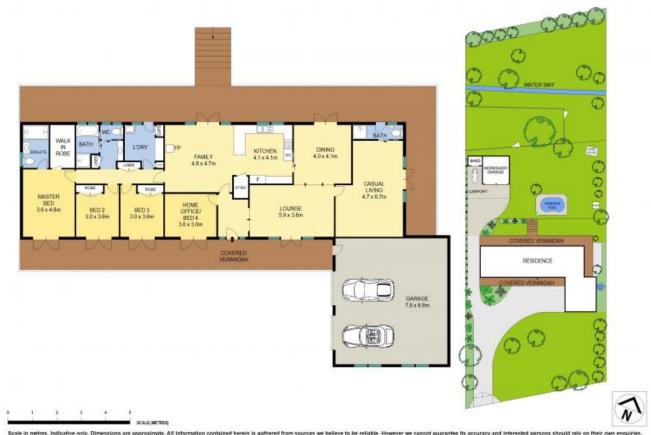

The spacious 4 bedroom home boasts multiple living areas including large sunken formal lounge & separate dining, family room off the kitchen plus a large rumpus/teenage retreat with its own toilet and shower. Outside the kids can enjoy the huge fully fenced backyard and then cool off in the sparkling in-ground pool.

There is ample side access to a detached shed with carport and would suit the tradesperson or those with other pursuits who require space for the boat, trailer or caravan.

Larger blocks are getting increasingly harder to find and with the property sitting proudly on 3339m2 with the R2 (low density) residential zoning it is well worth consulting council about the great subdivision and granny flat potential.