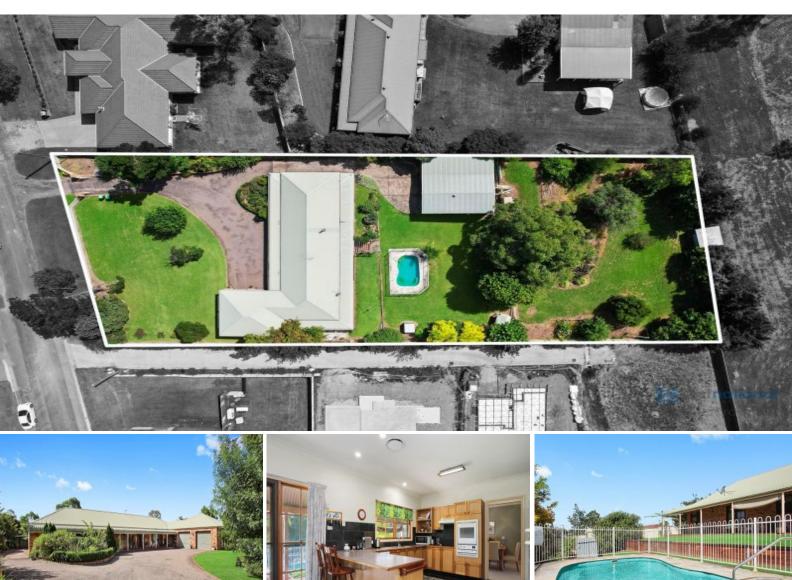

## Family Living - Top Location

Be sure to inspect this quality built country style residence positioned on a large 3339m2 block in East Tahmoor. This is the perfect family home with great nest egg potential.

The spacious 4 bedroom home boasts multiple living areas including large sunken formal lounge & separate dining, family room off the kitchen plus a large rumpus/teenage retreat with its own toilet and shower. Outside the kids can enjoy the huge fully fenced backyard and then cool off in the sparkling in-ground pool.

There is ample side access to a detached shed with carport and would suit the tradesperson or those with other pursuits who require space for the boat, trailer or caravan.

Larger blocks are getting increasingly harder to find and with the property sitting proudly on 3339m2 with the R2 (low density) residential zoning it is well worth consulting council about the great subdivision and granny flat potential.