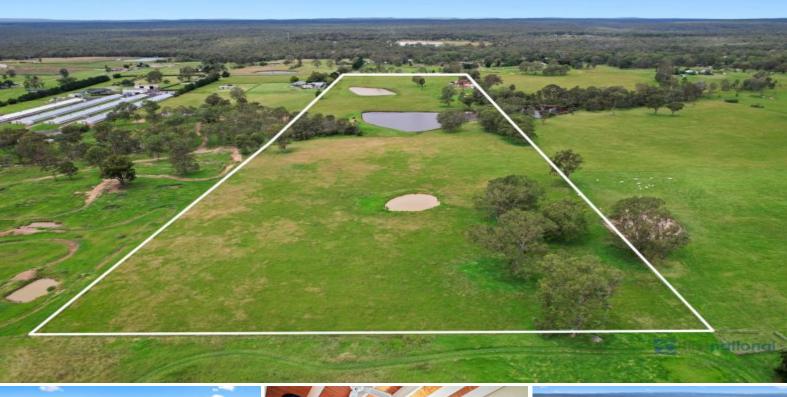

## Large Home on 27.2 Acres

Delightful, beautifully presented 5 bedroom, 2 story home in excellent condition.

Kitchen with eating area, separate dining room, separate lounge room, 2.5 bathrooms.

Large outdoor entertaining area with immense covered indoor inground swimming pool.

40 Solar panels & aircon.

Extensive garages and sheds.

Fully separate self-contained granny flat.

Wide street frontage.

All this set on fully arable 27 acres with 2 large dams.

Extensive rain water tanks, town water is available but not connected.