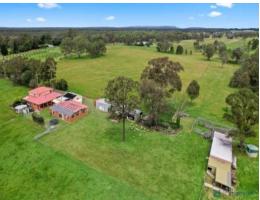

## Large Home on 27.2 Acres

Delightful, beautifully presented 5 bedroom, 2 story home in excellent condition.

Kitchen with eating area, separate dining room, separate lounge room, 2.5 bathrooms.

Large outdoor entertaining area with immense covered indoor inground swimming pool.

40 Solar panels & aircon.

Extensive garages and sheds.

Fully separate self-contained granny flat.

Wide street frontage.

All this set on fully arable 27 acres with 2 large dams.

Extensive rain water tanks, town water is available but not connected.