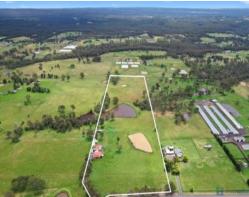

## Large Home on 27.2 Acres

Delightful, beautifully presented 5 bedroom, 2 story home in excellent condition.

Kitchen with eating area, separate dining room, separate lounge room, 2.5 bathrooms.

Large outdoor entertaining area with immense covered indoor inground swimming pool.

40 Solar panels & aircon.

Extensive garages and sheds.

Fully separate self-contained granny flat.

Wide street frontage.

All this set on fully arable 27 acres with 2 large dams.

Extensive rain water tanks, town water is available but not connected.