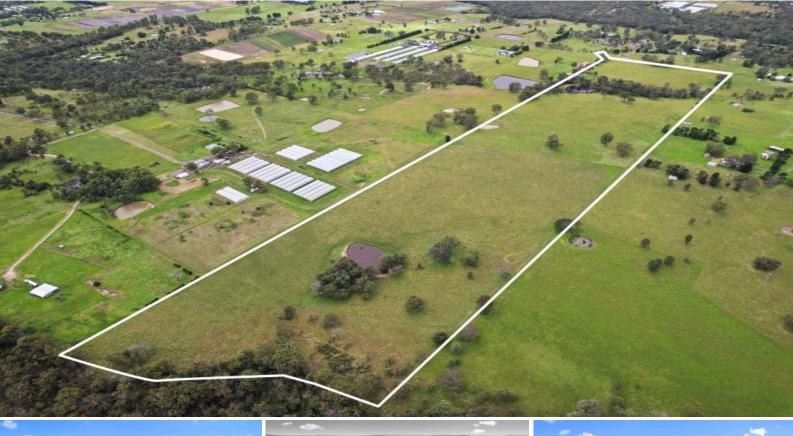

## 45 Nightingale Road Pheasants Nest, NSW

## Vacant Agricultural Land

Fabulous Opportunity

Superb very arable block with deep soil, fully cleared with a few shade trees.

Would suit many farming uses or a great opportunity to build a quality home of your choice.

Town water is available but not connected.

10 minutes to either Tahmoor or Bargo shopping centres, schools and railway stations.

Just 8 minutes to the M5 Freeway entrance and exit.

One of the largest remaining agricultural holding in the area.