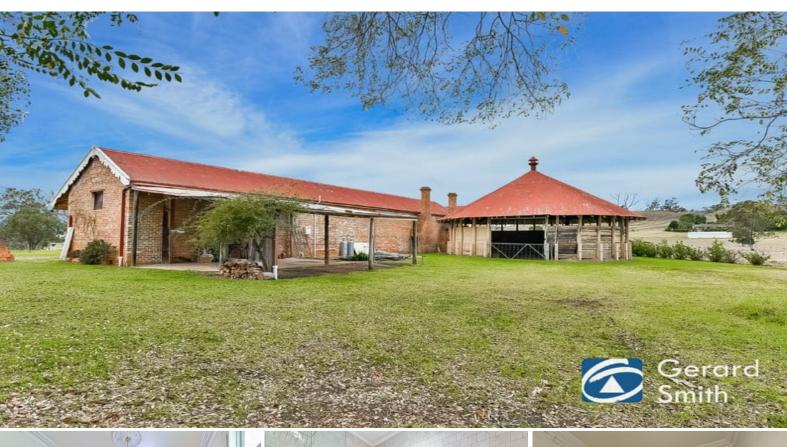

## **Historic Coach House**

Beautifully set amongst acres and lush gardens this 2-3 bedroom home is one of a kind. Heritage brick coach house transformed into a warm inviting home. Near new kitchen with breakfast bar, Caesar Stone bench tops and gas cook top only.

This property has a common driveway with the neighboring property, long term lease preferred.

Small pets considered on application (sorry, no cats).

Wilton Township is vastly growing and expanding due to its location being so convenient to the freeway