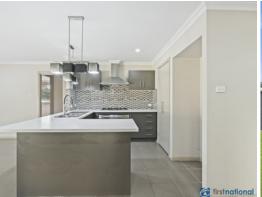

- Four large bedrooms, walk-in robe and ensuite with double basin vanity off the master bedroom
- The other 3 bedrooms have built-in robes
- The main bedroom and bedroom 2 have ceiling fans
- Open plan kitchen with stainless steel appliances, 900 mm gas cooktop and oven, rangehood, huge fridge space with plumbing for a fridge with ice making/water dispenser and a pantry.
- Extensive living areas throughout, formal lounge with split system air conditioner and ceiling fan plus a separate dining room
- Media room with timber doors
- Rumpus room with pool table and split system air conditioner