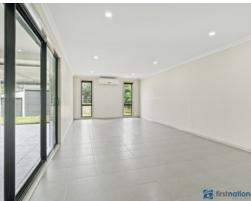

- Four large bedrooms, walk-in robe and ensuite with double basin vanity off the master bedroom
- The other 3 bedrooms have built-in robes
- The main bedroom and bedroom 2 have ceiling fans
- Open plan kitchen with stainless steel appliances, 900 mm gas cooktop and oven, rangehood, huge fridge space with plumbing for a fridge with ice making/water dispenser and a pantry.
- Extensive living areas throughout, formal lounge with split system air conditioner and ceiling fan plus a separate dining room
- Media room with timber doors
- Rumpus room with pool table and split system air conditioner