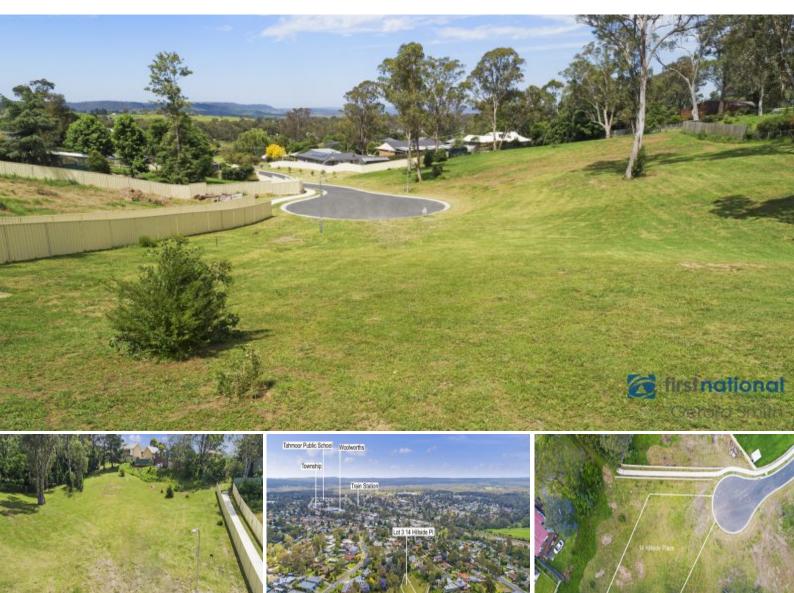

## Build Your Dream Home on 1273m2

Fantastic Opportunity... Act Quickly!

Perfectly located close to the thriving Tahmoor town centre, this large allotment is an amazing opportunity to purchase a prime block within walking distance to local shops, primary school and train station.

This outstanding block is registered and is situated in a family friendly culdesac and offers elevated distant rural views.

With limited supply of larger residential blocks on the market, this will certainly create a lot of attention.

- Registered and ready to build on large 1273m2
- Culdesac location with power, town water & sewer, natural gas, NBN
- Elevated with distant rural views
- Within walking distance to local shops and primary school