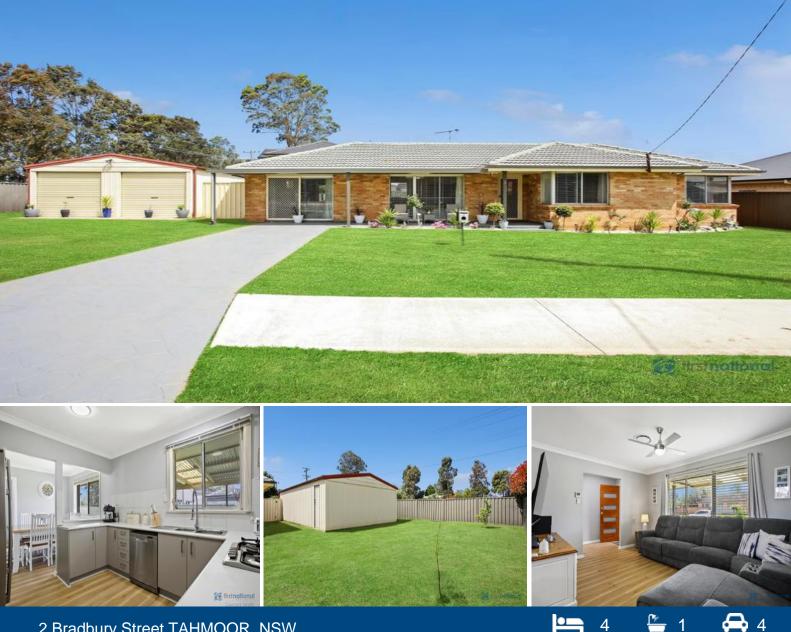

## 2 Bradbury Street TAHMOOR, NSW

## **IMPRESSIVE** HOME CLOSE TO ALL **AMENITIES**

This impressive home sits on a generous 700m2 corner block and is conveniently located within walking distance to Tahmoor shopping centre, train station, local school and a short drive to the Daycare Centres.

Recently painted, the home offers four generous sized bedrooms, modern well equipped kitchen with adjacent meals/dining area and spacious lounge. Outside there is plenty of room for the kids to play and for the car enthusiast or tradesperson there is a separate four car garage which will not disappoint.

Be quick because this home will lease quickly!

- Generous sized bedrooms, built-ins in 2

- Huge master bedroom with large walk-in robe

- Modern kitchen, dishwasher, natural gas cooktop, electric oven and plenty of storage

- Living options include meals area and large formal lounge with ceiling fans

- Modern bathroom and a separate toilet

Sue Rosella