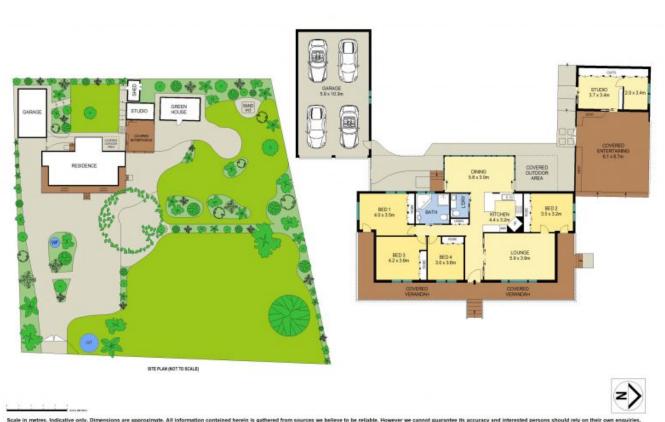

## 136 Great Southern Road Bargo, NSW

## Country Charm on 3863m2

Nestled amid 3863m2 of expansive lawns and gardens, this impressive four bedroom home combines a charming country ambience with an effortless liveability.

Sit back and relax on the classic veranda and enjoy the rural aspect from the character filled home. Freshly painted both inside and out and conveniently set back from the road behind a secure double gated entrance this property will certainly attract a lot of interest in the market.

Warm and inviting through every aspect of its design, interiors offer spacious accommodation, separate living zones and inviting outdoor spaces overlooking the impressive gardens.

This is a must on your inspection list!

- -Character filled 4 bedroom home on 3863m2
- -All bedrooms are generous in size and have built-ins
- -Spacious modern kitchen, dishwasher, ample storage
- -Quality timber flooring throughout
- -Large lounge room & inviting sunroom off the kitchen