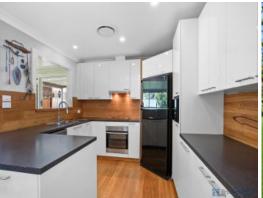

- -Character filled 4 bedroom home on 3863m2
- -All bedrooms are generous in size and have built-ins
- -Spacious modern kitchen, dishwasher, ample storage
- -Quality timber flooring throughout
- -Large lounge room & inviting sunroom off the kitchen