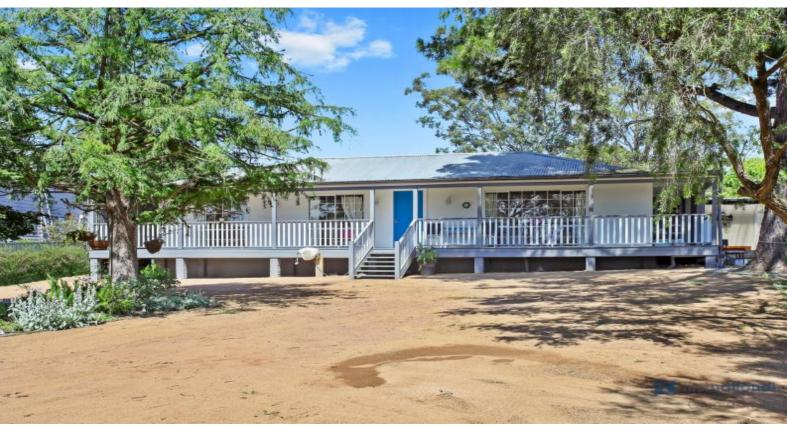

## 136 Great Southern Road Bargo, NSW

## Country Charm on 3863m2

Nestled amid 3863m2 of expansive lawns and gardens, this impressive four bedroom home combines a charming country ambience with an effortless liveability.

Sit back and relax on the classic veranda and enjoy the rural aspect from the character filled home. Freshly painted both inside and out and conveniently set back from the road behind a secure double gated entrance this property will certainly attract a lot of interest in the market.

Warm and inviting through every aspect of its design, interiors offer spacious accommodation, separate living zones and inviting outdoor spaces overlooking the impressive gardens.

This is a must on your inspection list!