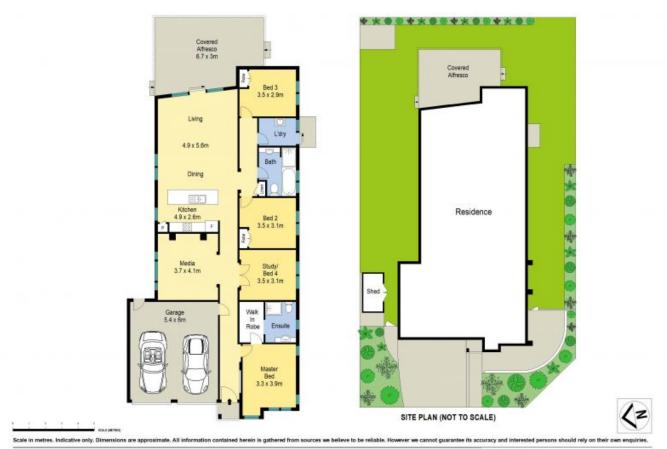

The stunning four bedroom home offers outstanding style and great value including a media room, large open plan living and dining off the modern kitchen. If you love to entertain you will not be disappointed with the extra large tiled alfresco area overlooking the backyard. Positioned on a low maintenance block in a quiet location this home would suit the young family, first home buyer or investor and is a must on your inspection list.

- Impressive four bedroom home, spacious master with walk-in robe & ensuite
- All other bedrooms are generous in size with built-in robes to two, new carpet
- Spacious modern kitchen, dishwasher & natural gas cooktop, ample storage
- Large media room, open plan meals and living off the kitchen
- Ducted air conditioning plus a split system a/c for year round comfort