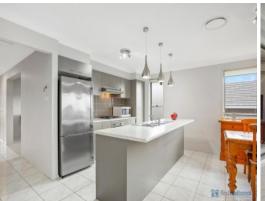

- Impressive four bedroom home, spacious master with walk-in robe & ensuite
- All other bedrooms are generous in size with built-in robes to two, new carpet
- Spacious modern kitchen, dishwasher & natural gas cooktop, ample storage
- Large media room, open plan meals and living off the kitchen
- Ducted air conditioning plus a split system a/c for year round comfort