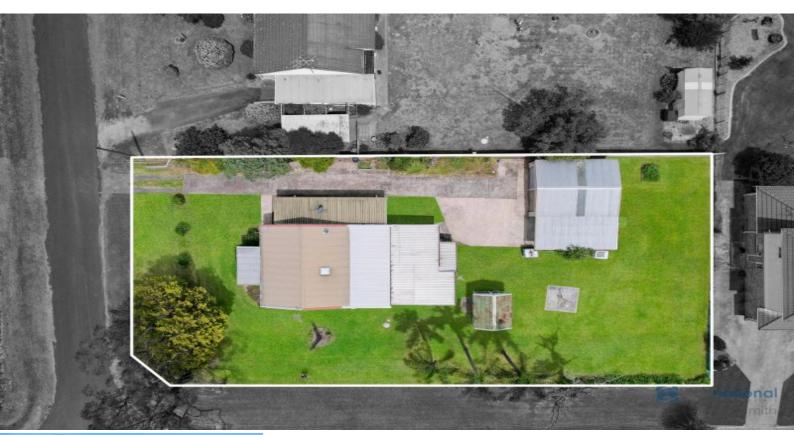

## DA Approved Subdivision on 1388m2

Residential blocks of this size are in high demand and are very hard to find in todays market. This property is positioned on an elevated corner block and benefits from a DA approval for a 2 lot subdivision.

A spacious two bedroom cottage sits on the block and is conveniently located within 500m from the centre of Bargo and just a short drive to freeway access.

This is a fantastic opportunity for the developer/investor looking for their next project.