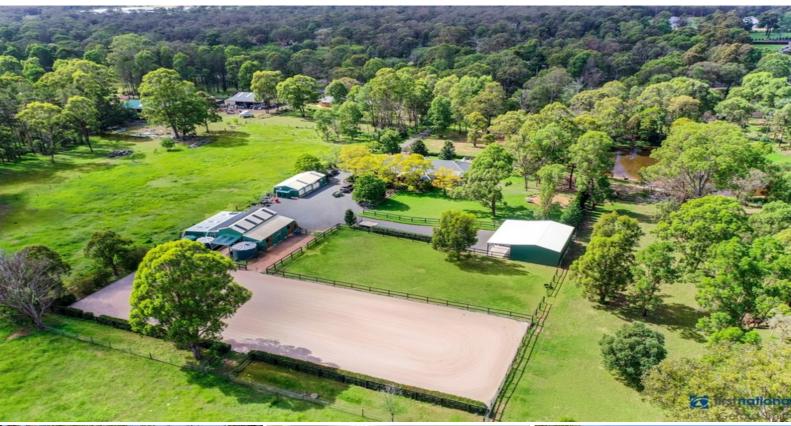

## Country Charm On 5 Acres

We are proud to offer this exclusive property to the market. This fantastic rural property features a large four bedroom home with multiple living areas and amazing horse facilities.

From the moment you enter this property it is all class. Quality post and rail fencing is a highlight and also the feature dam and beautiful professional dressage arena.

Properties of this nature rarely last long. Backing onto large acreage you can enjoy the rural views from every direction. The property is picture perfect on your private secluded acreage yet only minutes to local shops school and freeway access for those weekend events.

This rural retreat works well for the horse enthusiast, tradesman or home business operator. There has been a considerable investment put into this property by way of various shedding, high-end stable complex, post and rail fencing and resort style pool.