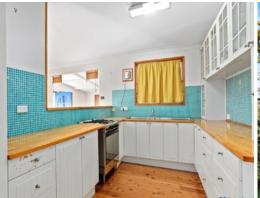

Only 5 minutes walk to Tahmoor town centre, shops, train station, medical centre and school the property won't last long, enquire today!

- Spacious three bedroom home + one bedroom granny flat
- Kitchen with timber bench tops and stainless steel appliances
- Huge open plan living and dining area with timber floors and high ceilings
- Separate family/media room
- Bedrooms 2 & 3 have access to back porch overlooking yard
- Natural gas heating outlets + cooking
- One bedroom granny flat with dining/living space, kitchenette and bathroom
- Back porch overlooking large backyard, perfect for entertaining guests
- Large 2 car secure carport