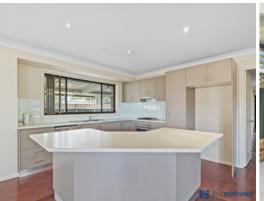

## Great Location - Beautifully Presented

This 4 bedroom home presents as new with built in robes, large open plan kitchen and living area with split system air conditioner, quality inclusions including stainless steel appliances, timber floors throughout and an ensuite to main. Covered entertaining area, single garage with remote door. An easy walk to the local shops & school.