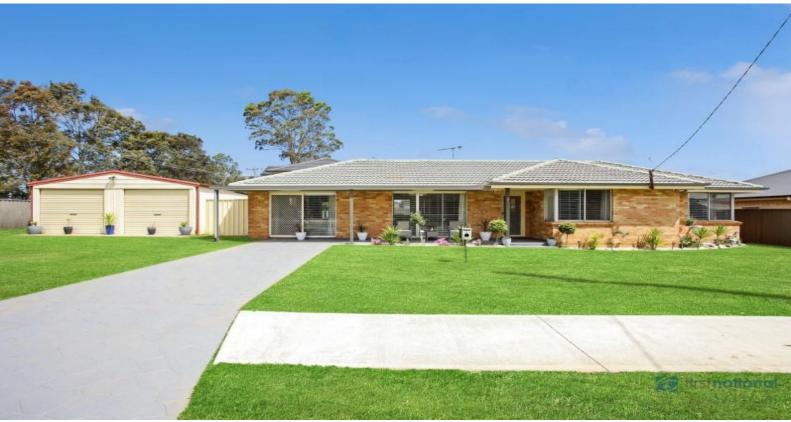

## Convenient Location on 700m2

This impressive home sits on a generous 700m2 corner block and is conveniently located within walking distance to Tahmoor shopping centre, train station & local school. It is the perfect opportunity for the first home buyer, young family or investor with the R3 zoning adding plenty of potential. (STCA)

Recently painted, the home offers four generous sized bedrooms, modern well equipped kitchen with adjacent meals/dining area and spacious lounge. Outside there is plenty of room for the kids to play and for the car enthusiast or tradesperson there is a separate four car garage which will not disappoint.

This is a smart buy in a top location.

- -Impressive 4 bedroom home on 700m2
- -Generous sized bedrooms, master with large walk-in robe, built-ins to 2
- -Modern kitchen, dishwasher, natural gas cook top, plenty of storage
- -Living options include meals area & large formal lounge, ceiling fans
- -Ducted air conditioning for year round comfort, natural gas heating point
- -Separate four car garage with remote doors & power