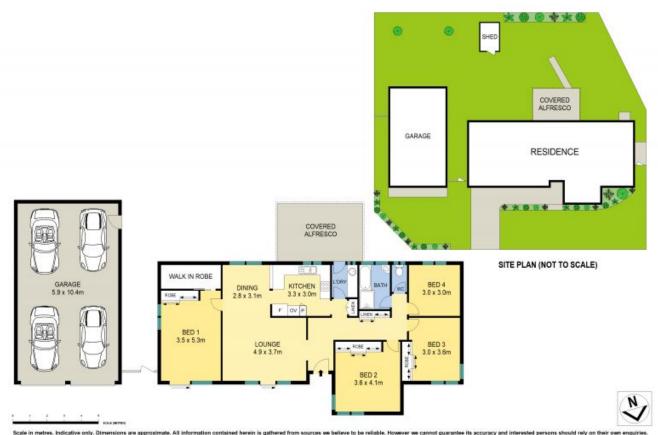

## Convenient Location on 700m2

This impressive home sits on a generous 700m2 corner block and is conveniently located within walking distance to Tahmoor shopping centre, train station & local school. It is the perfect opportunity for the first home buyer, young family or investor with the R3 zoning adding plenty of potential. (STCA)

Recently painted, the home offers four generous sized bedrooms, modern well equipped kitchen with adjacent meals/dining area and spacious lounge. Outside there is plenty of room for the kids to play and for the car enthusiast or tradesperson there is a separate four car garage which will not disappoint.

This is a smart buy in a top location.

- -Impressive 4 bedroom home on 700m2
- -Generous sized bedrooms, master with large walk-in robe, built-ins to 2
- -Modern kitchen, dishwasher, natural gas cook top, plenty of storage
- -Living options include meals area & large formal lounge, ceiling fans
- -Ducted air conditioning for year round comfort, natural gas heating point
- -Separate four car garage with remote doors & power