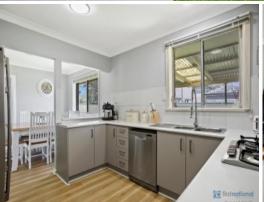

Recently painted, the home offers four generous sized bedrooms, modern well equipped kitchen with adjacent meals/dining area and spacious lounge. Outside there is plenty of room for the kids to play and for the car enthusiast or tradesperson there is a separate four car garage which will not disappoint.

This is a smart buy in a top location.

- -Impressive 4 bedroom home on 700m2
- -Generous sized bedrooms, master with large walk-in robe, built-ins to 2
- -Modern kitchen, dishwasher, natural gas cook top, plenty of storage
- -Living options include meals area & large formal lounge, ceiling fans
- -Ducted air conditioning for year round comfort, natural gas heating point
- -Separate four car garage with remote doors & power