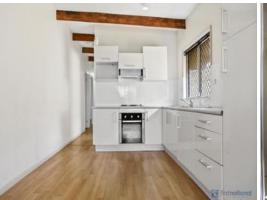

## 3 Bedroom Family Home

This three bedroom home offers open plan living with timber flooring throughout.

- A modern kitchen with stainless steel appliances.
- Two open plan living areas, slow combustion fire place and ceiling fans
- Spacious modern bathroom
- Rumpus room and laundry combined
- Carport that holds two cars comfortably.
- Caravan at rear not included in tenancy.