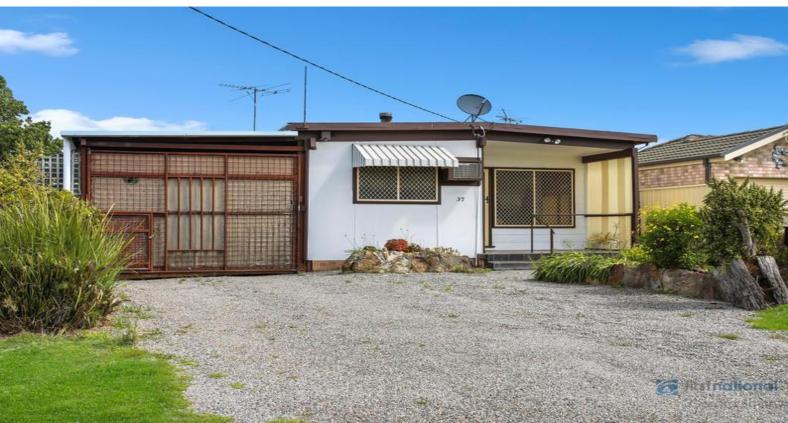

## 37 Erith Road BUXTON, NSW

## 3 Bedroom Family Home

This three bedroom home offers open plan living with timber flooring throughout.

- A modern kitchen with stainless steel appliances.
- Two open plan living areas, slow combustion fire place and ceiling fans
- Spacious modern bathroom
- Rumpus room and laundry combined
- Carport that holds two cars comfortably.
- Caravan at rear not included in tenancy.