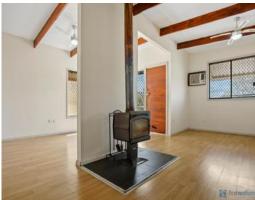

## 3 Bedroom Family Home

This three bedroom home offers open plan living with timber flooring throughout.

- A modern kitchen with stainless steel appliances.
- Two open plan living areas, slow combustion fire place and ceiling fans
- Spacious modern bathroom
- Rumpus room and laundry combined
- Carport that holds two cars comfortably.
- Caravan at rear not included in tenancy.